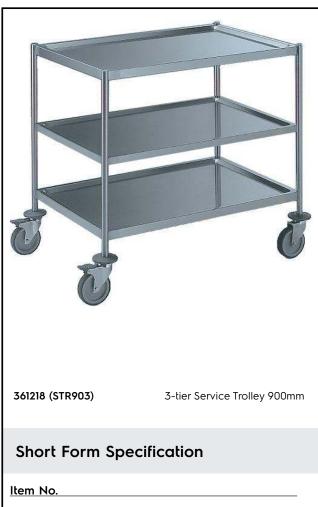

# Electrolux PROFESSIONAL

Service Trolleys Three Tier Service Trolley 900 mm

Constructed in 304 AISI stainless steel. Framework in mm25 tubing, completely welded. Seamless, sound-absorbing, shelves with double-folded edges. Shelves are welded to the framework. N. 4 swivelling castors, two with brakes, mm125 in diameter, fitted with plastic bumpers. Shelves size mm900x600. Load capacity: 100 kg, uniformly distributed.

### **Main Features**

- Framework in 25 mm tubing, completely welded.
- Load capacity of 100 kg uniformly distributed.
- Seamless sound-absorbing shelves with double-folded edges welded to the framework.
- Shelves size 900x600 mm.
- 4 pivoting Ø 125 mm wheels, 2 of which with brakes, fitted with plastic bumpers

### Construction

• Constructed entirely in 304 AISI stainless steel.

## Service Trolleys Three Tier Service Trolley 900 mm