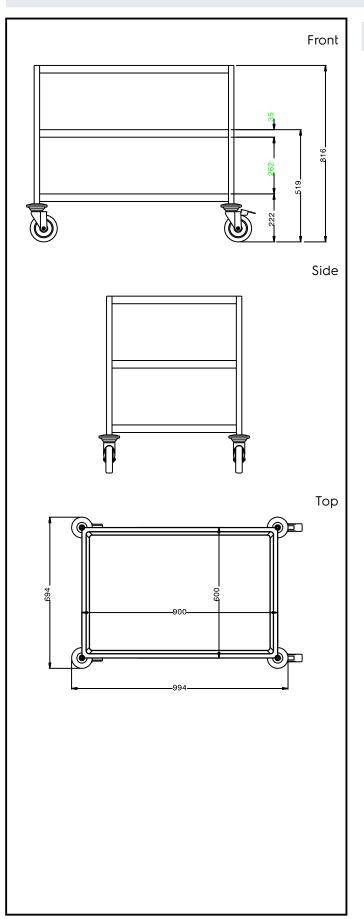

## Key Information:

| External dimensions, Width:  |             |
|------------------------------|-------------|
| 361218 (STR903)              | 995 mm      |
| External dimensions, Depth:  | 695 mm      |
| External dimensions, Height: | 816 mm      |
| Wheel material:              | Zinc plated |
| Wheel diameter:              | Ø 125       |
| Net weight:                  | 31 kg       |